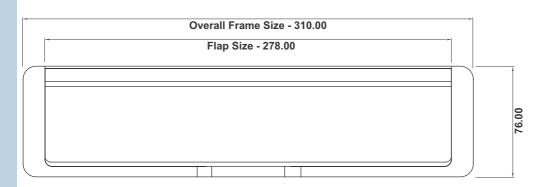

## the nu-mail

A high specification letterplate to complement the co-ordinated range of products from Fab & Fix

- Substantial solid die cast letterplate with elegant styling
- A flap opening of 180 degrees to fully meet the market expectations
- Fully sprung loaded for easy use: a customer friendly product
- Full weather-sealing to provide a draft free home environment
- Designed to suit panel, timber, composite and pvc-u door depths
- Choice of colours: White, Black, Hardex Gold, Bright Chrome, Bright Bronze, Satin Chrome and Satin Bronze
- Frame and flap are colour matched to create a desirable finished product
- Combines perfectly with the full Fab & Fix product range window handles, door handles, door hinges, knockers and numerals
- Can be face fixed or through screw fixed for ease of installation

## the nu-mail Letterplate

Part Codes (please specify finish ??)

| LETTERBOX<br>CODE                                                                                                        | DESCRIPTION                                    | COLOUR<br>CODE                                               |
|--------------------------------------------------------------------------------------------------------------------------|------------------------------------------------|--------------------------------------------------------------|
| FFLP1220??                                                                                                               | Letterplate Nu-Mail 12" Up to 40mm Depth Doors | WH - White<br>HG - Hardex Gold                               |
| FFLP1240??                                                                                                               | Letterplate Nu-Mail 12" Up to 80mm Depth Doors | BL - Black<br>BC - Bright Chrome                             |
| ¥ Example: FFLP1220HG - Letterplate Nu-mail 12" Up to 40mm Door Depth Hardex Gold<br>¥ Box quantities of 15 Letterplates |                                                | SC - Satin Chrome<br>BB - Bright Bronze<br>SB - Satin Bronze |