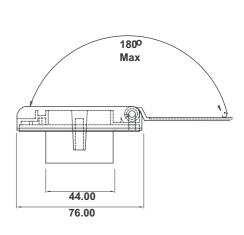

## the nu-mail

A high specification letterplate to complement the co-ordinated range of products from Fab & Fix

- Substantial solid die cast letterplate with elegant styling
- A flap opening of 180 degrees to fully meet the market expectations
- Fully sprung loaded for easy use: a customer friendly product
- Full weather-sealing to provide a draft free home environment
- Designed to suit panel, timber, composite and pvc-u door depths
- Choice of colours: White, Black, Hardex Gold, Bright Chrome, Bright Bronze, Satin Chrome and Satin Bronze
- Frame and flap are colour matched to create a desirable finished product
- Combines perfectly with the full Fab & Fix product range window handles, door handles, door hinges, knockers and numerals
- Can be face fixed or through screw fixed for ease of installation