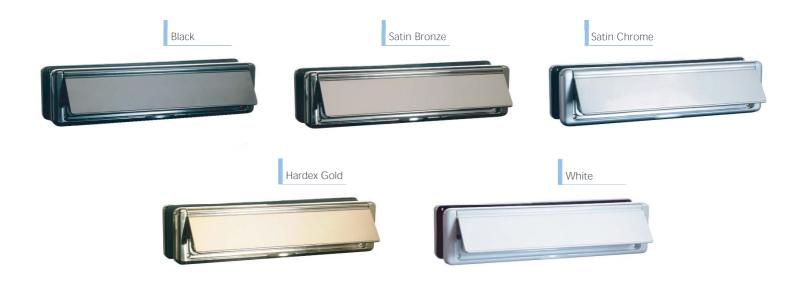

## the nu-mail

A high specification letterplate to complement the co-ordinated range of products from Fab & Fix

- Substantial solid die cast letterplate with elegant styling
- A flap opening of 180 degrees to fully meet the market expectations
- Fully sprung loaded for easy use: a customer friendly product
- Full weather-sealing to provide a draft free home environment
- Designed to suit panel, timber, composite and pvc-u door depths
- Choice of colours: White, Black, Hardex Gold, Bright Chrome, Bright Bronze, Satin Chrome and Satin Bronze
- Frame and flap are colour matched to create a desirable finished product
- Combines perfectly with the full Fab & Fix product range window handles, door handles, door hinges, knockers and numerals
- Can be face fixed or through screw fixed for ease of installation

## the nu-mail Letterplate

Part Codes (please specify finish ??)

| LETTERBOX<br>CODE                                                                                                        | DESCRIPTION                                    | COLOUR<br>CODE                                               |
|--------------------------------------------------------------------------------------------------------------------------|------------------------------------------------|--------------------------------------------------------------|
| FFLP1220??                                                                                                               | Letterplate Nu-Mail 12" Up to 40mm Depth Doors | WH - White<br>HG - Hardex Gold                               |
| FFLP1240??                                                                                                               | Letterplate Nu-Mail 12" Up to 80mm Depth Doors | BL - Black<br>BC - Bright Chrome                             |
| ¥ Example: FFLP1220HG - Letterplate Nu-mail 12" Up to 40mm Door Depth Hardex Gold<br>¥ Box quantities of 15 Letterplates |                                                | SC - Satin Chrome<br>BB - Bright Bronze<br>SB - Satin Bronze |