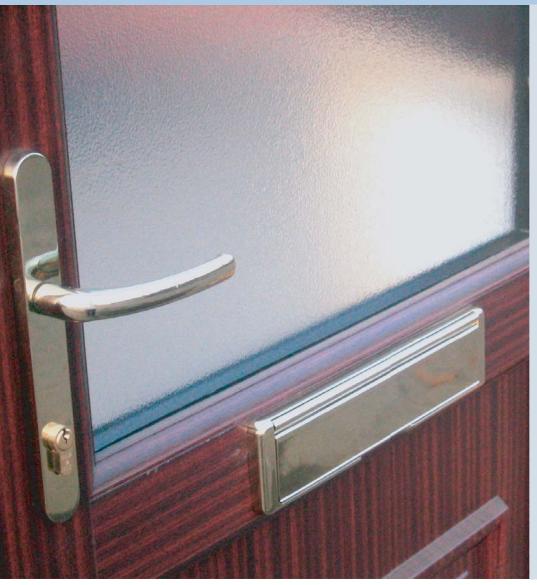

## the nu-mail

A high specification letterplate to complement the co-ordinated range of products from Fab & Fix

- Substantial solid die cast letterplate with elegant styling
- A flap opening of 180 degrees to fully meet the market expectations
- Fully sprung loaded for easy use: a customer friendly product
- Full weather-sealing to provide a draft free home environment
- Designed to suit panel, timber, composite and pvc-u door depths
- Choice of colours: White, Black, Hardex Gold, Bright Chrome, Bright Bronze, Satin Chrome and Satin Bronze
- Frame and flap are colour matched to create a desirable finished product
- Combines perfectly with the full Fab & Fix product range window handles, door handles, door hinges, knockers and numerals
- Can be face fixed or through screw fixed for ease of installation