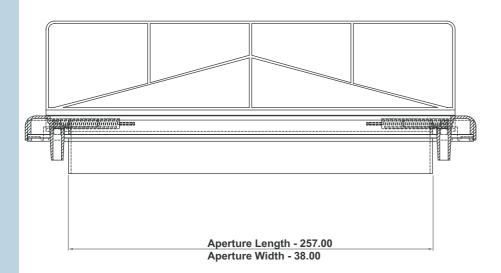

## the nu-mail

A high specification letterplate to complement the co-ordinated range of products from Fab & Fix

- Substantial solid die cast letterplate with elegant styling
- A flap opening of 180 degrees to fully meet the market expectations
- Fully sprung loaded for easy use: a customer friendly product
- Full weather-sealing to provide a draft free home environment
- Designed to suit panel, timber, composite and pvc-u door depths
- Choice of colours: White, Black, Hardex Gold, Bright Chrome, Bright Bronze, Satin Chrome and Satin Bronze
- Frame and flap are colour matched to create a desirable finished product
- Combines perfectly with the full Fab & Fix product range window handles, door handles, door hinges, knockers and numerals
- Can be face fixed or through screw fixed for ease of installation