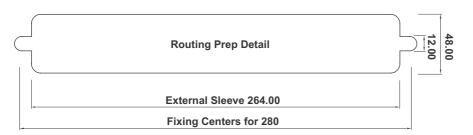

## the nu-mail Letterplate

Part Codes (please specify finish ??)

| LETTERBOX<br>CODE                                                                                                        | DESCRIPTION                                    | COLOUR<br>CODE                                               |
|--------------------------------------------------------------------------------------------------------------------------|------------------------------------------------|--------------------------------------------------------------|
| FFLP1220??                                                                                                               | Letterplate Nu-Mail 12" Up to 40mm Depth Doors | WH - White<br>HG - Hardex Gold                               |
| FFLP1240??                                                                                                               | Letterplate Nu-Mail 12" Up to 80mm Depth Doors | BL - Black<br>BC - Bright Chrome                             |
| ¥ Example: FFLP1220HG - Letterplate Nu-mail 12" Up to 40mm Door Depth Hardex Gold<br>¥ Box quantities of 15 Letterplates |                                                | SC - Satin Chrome<br>BB - Bright Bronze<br>SB - Satin Bronze |